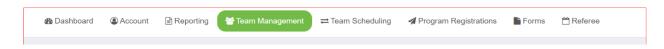

# \*Log into GotSport: https://system.gotsport.com/users/login

• Use the username/ID email/password that was created for you to complete your background check, SafeSport, and Heads-up Certifications.

Click on Team Management: