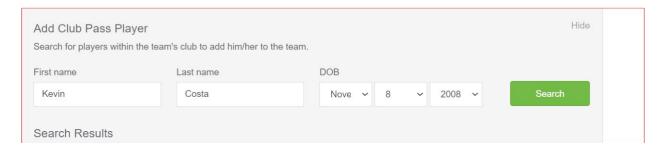

To add a player to the event roster that plays for your club, click on "add Club Pass Player"

\*\*\*If you do not see this option available, contact your club registrar/admin to add CP Player or to "unlock" your ability to add Club Pass players.

## Player must be on the 2022/23 FYSA Event Roster to be added

Enter the name, and date of birth as on the player pass, click Search and add.

Next, Upload your documents, passes, etc.

Click on Team Registrations Tab followed by Wellington Tournament. Click on "Registration" Tab followed by Orange "Edit" button.