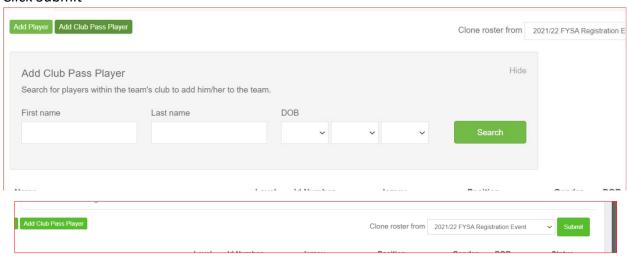

#### Click on Search

Scroll down, to the right and from the "Clone roster from" select the roster that you wish to clone to the tournament (either FYSA Registration event (recommended) or a league roster).

#### Click Submit

Check your roster is correct. This will be duplicated onto the game card and used by the referee to check your team in for game play.

Enter all jersey numbers

Do not enter ID numbers or position - this is not required

To add a player to the event roster that plays for your club, click on "add Club Pass Player"

\*\*\*If you do not see this option available, contact your club registrar/admin to add CP Player or to "unlock" your ability to add Club Pass players.