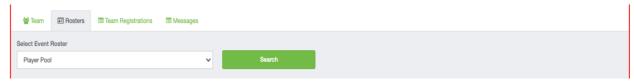

# Build your event roster and ensure that it is correct - this will be downloaded onto the game card.

Click on the Rosters tab

From the "Select Event Roster" drop down, select the Shootout