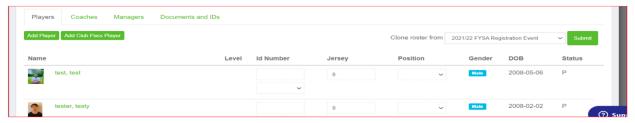

#### Click Submit

Check your roster is correct. This will be duplicated onto the game card and used by the referee to check your team in for game play.

Enter all jersey numbers

Do not enter ID numbers or position - this is not required

To add a player to the event roster that plays for your club, click on "add Club Pass Player"

\*\*\*If you do not see this option available, contact your club registrar/admin to add CP Player or to "unlock" your ability to add Club Pass players.